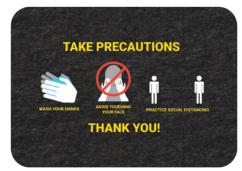

GMM21003 Health Precaution Floor Mat - 17"x 24"/4 per

**GMM21002** Facility Hand Sanitizer Station Floor Mat – 17"x 24"/4 per

Part of the world's only full line of adhesive-backed mats.

**Custom Messaging Available!**