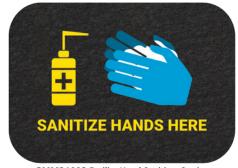

GMM21003 Health Precaution Floor Mat - 17"x 24"/4 per

**GMM21002** Facility Hand Sanitizer Station Floor Mat – 17"x 24"/4 per

Part of the world's only full line of adhesive-backed mats.

**Custom Messaging Available!**