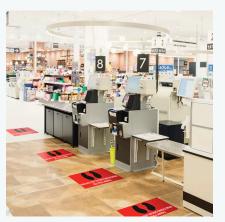

### **Floor Decals**

Floor decals to get the message across. During this time of social distancing these floor graphics are essential to maintain established safety protocols for businesses during a pandemic.

Made of top quality 8 mil thick vinyl for durability in high traffic areas. Easy to care for and remove.

| Part #   | Size      | Quantity | Price   |
|----------|-----------|----------|---------|
| FD1212   | 12" x 12" | 1-9      | \$23.56 |
| FD121210 | 12" x 12" | 10-24    | \$21.19 |
| FD1218   | 12" x 18" | 1-9      | \$29.91 |
| FD121810 | 12" x 18" | 10-24    | \$26.91 |