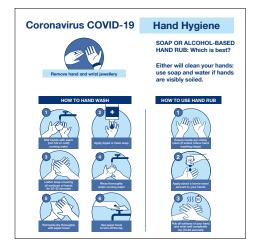

# 12"x12" DESIGN #CO1512

All designs available in PVC, Coroplast, Styrene, Poster, and Vinyl. These templates are recommended safety precautions only and may be customized.

| Coronavirus COVID-19                                                                                                                                                                                                                                                                                                                                                                                                                                                                                                                                                                                                                                                                                                                                                                                                                                                                                                                                                                                                                                                                                                                                                                                                                                                                                                                                                                                                                                                                                                                                                                                                                                                                                                                                                                                                                                                                                                                                                                                                                                                                                                           |                                             |                                                                                                                                                                                                                                                                                                                                                                                                                                                                                                                                                                                                                                                                                                                                                                                                                                                                                                                                                                                                                                                                                                                                                                                                                                                                                                                                                                                                                                                                                                                                                                                                                                                                                                                                                                                                                                                                                                                                                                                                                                                                                                                                |  |  |  |
|--------------------------------------------------------------------------------------------------------------------------------------------------------------------------------------------------------------------------------------------------------------------------------------------------------------------------------------------------------------------------------------------------------------------------------------------------------------------------------------------------------------------------------------------------------------------------------------------------------------------------------------------------------------------------------------------------------------------------------------------------------------------------------------------------------------------------------------------------------------------------------------------------------------------------------------------------------------------------------------------------------------------------------------------------------------------------------------------------------------------------------------------------------------------------------------------------------------------------------------------------------------------------------------------------------------------------------------------------------------------------------------------------------------------------------------------------------------------------------------------------------------------------------------------------------------------------------------------------------------------------------------------------------------------------------------------------------------------------------------------------------------------------------------------------------------------------------------------------------------------------------------------------------------------------------------------------------------------------------------------------------------------------------------------------------------------------------------------------------------------------------|---------------------------------------------|--------------------------------------------------------------------------------------------------------------------------------------------------------------------------------------------------------------------------------------------------------------------------------------------------------------------------------------------------------------------------------------------------------------------------------------------------------------------------------------------------------------------------------------------------------------------------------------------------------------------------------------------------------------------------------------------------------------------------------------------------------------------------------------------------------------------------------------------------------------------------------------------------------------------------------------------------------------------------------------------------------------------------------------------------------------------------------------------------------------------------------------------------------------------------------------------------------------------------------------------------------------------------------------------------------------------------------------------------------------------------------------------------------------------------------------------------------------------------------------------------------------------------------------------------------------------------------------------------------------------------------------------------------------------------------------------------------------------------------------------------------------------------------------------------------------------------------------------------------------------------------------------------------------------------------------------------------------------------------------------------------------------------------------------------------------------------------------------------------------------------------|--|--|--|
|                                                                                                                                                                                                                                                                                                                                                                                                                                                                                                                                                                                                                                                                                                                                                                                                                                                                                                                                                                                                                                                                                                                                                                                                                                                                                                                                                                                                                                                                                                                                                                                                                                                                                                                                                                                                                                                                                                                                                                                                                                                                                                                                | Hand H                                      | lygiene                                                                                                                                                                                                                                                                                                                                                                                                                                                                                                                                                                                                                                                                                                                                                                                                                                                                                                                                                                                                                                                                                                                                                                                                                                                                                                                                                                                                                                                                                                                                                                                                                                                                                                                                                                                                                                                                                                                                                                                                                                                                                                                        |  |  |  |
| SOAP OR ALCOHO<br>HAND RUB: Which                                                                                                                                                                                                                                                                                                                                                                                                                                                                                                                                                                                                                                                                                                                                                                                                                                                                                                                                                                                                                                                                                                                                                                                                                                                                                                                                                                                                                                                                                                                                                                                                                                                                                                                                                                                                                                                                                                                                                                                                                                                                                              |                                             | Either will clean your hands:<br>use soap and water if hands<br>are visibly soiled.                                                                                                                                                                                                                                                                                                                                                                                                                                                                                                                                                                                                                                                                                                                                                                                                                                                                                                                                                                                                                                                                                                                                                                                                                                                                                                                                                                                                                                                                                                                                                                                                                                                                                                                                                                                                                                                                                                                                                                                                                                            |  |  |  |
|                                                                                                                                                                                                                                                                                                                                                                                                                                                                                                                                                                                                                                                                                                                                                                                                                                                                                                                                                                                                                                                                                                                                                                                                                                                                                                                                                                                                                                                                                                                                                                                                                                                                                                                                                                                                                                                                                                                                                                                                                                                                                                                                | Remove hand and wrist jewellery             |                                                                                                                                                                                                                                                                                                                                                                                                                                                                                                                                                                                                                                                                                                                                                                                                                                                                                                                                                                                                                                                                                                                                                                                                                                                                                                                                                                                                                                                                                                                                                                                                                                                                                                                                                                                                                                                                                                                                                                                                                                                                                                                                |  |  |  |
| HOW TO HAM                                                                                                                                                                                                                                                                                                                                                                                                                                                                                                                                                                                                                                                                                                                                                                                                                                                                                                                                                                                                                                                                                                                                                                                                                                                                                                                                                                                                                                                                                                                                                                                                                                                                                                                                                                                                                                                                                                                                                                                                                                                                                                                     | ND WASH                                     | HOW TO USE HAND RUB                                                                                                                                                                                                                                                                                                                                                                                                                                                                                                                                                                                                                                                                                                                                                                                                                                                                                                                                                                                                                                                                                                                                                                                                                                                                                                                                                                                                                                                                                                                                                                                                                                                                                                                                                                                                                                                                                                                                                                                                                                                                                                            |  |  |  |
| With hands with warm<br>(hat had a water<br>(hat had a water                                                                                                                                                                                                                                                                                                                                                                                                                                                                                                                                                                                                                                                                                                                                                                                                                                                                                                                                                                                                                                                                                                                                                                                                                                                                                                                                                                                                                                                                                                                                                                                                                                                                                                                                                                                                                                                                                                                                                                                                                                                                   | 2 +<br>Apply liquid or foam scap            | Encore hands are under                                                                                                                                                                                                                                                                                                                                                                                                                                                                                                                                                                                                                                                                                                                                                                                                                                                                                                                                                                                                                                                                                                                                                                                                                                                                                                                                                                                                                                                                                                                                                                                                                                                                                                                                                                                                                                                                                                                                                                                                                                                                                                         |  |  |  |
| California de la constancia de la consta | Rise thoroughly<br>under runing water       | Apply short a branch shard<br>encode to your head                                                                                                                                                                                                                                                                                                                                                                                                                                                                                                                                                                                                                                                                                                                                                                                                                                                                                                                                                                                                                                                                                                                                                                                                                                                                                                                                                                                                                                                                                                                                                                                                                                                                                                                                                                                                                                                                                                                                                                                                                                                                              |  |  |  |
| 5<br>Pit hunds sky thoroughly<br>with paper towel                                                                                                                                                                                                                                                                                                                                                                                                                                                                                                                                                                                                                                                                                                                                                                                                                                                                                                                                                                                                                                                                                                                                                                                                                                                                                                                                                                                                                                                                                                                                                                                                                                                                                                                                                                                                                                                                                                                                                                                                                                                                              | G<br>Use paper towal<br>to turn off the tap | Charles and yet of the charles of th |  |  |  |
|                                                                                                                                                                                                                                                                                                                                                                                                                                                                                                                                                                                                                                                                                                                                                                                                                                                                                                                                                                                                                                                                                                                                                                                                                                                                                                                                                                                                                                                                                                                                                                                                                                                                                                                                                                                                                                                                                                                                                                                                                                                                                                                                |                                             |                                                                                                                                                                                                                                                                                                                                                                                                                                                                                                                                                                                                                                                                                                                                                                                                                                                                                                                                                                                                                                                                                                                                                                                                                                                                                                                                                                                                                                                                                                                                                                                                                                                                                                                                                                                                                                                                                                                                                                                                                                                                                                                                |  |  |  |