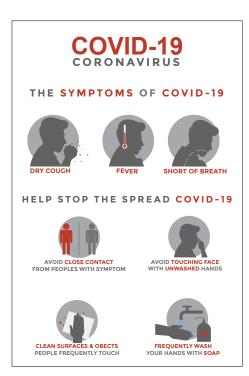

# **CORONAVIRUS : CoV**

### Symptoms

Fever, Tiredness

Dry cough

Sore Throat

12"x18" DESIGN #CO1218