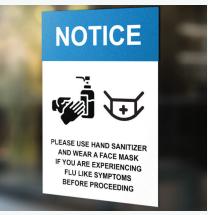

# NOTICE

PLEASE USE HAND SANITIZER AND WEAR A FACE MASK IF YOU ARE EXPERIENCING FLU LIKE SYMPTOMS BEFORE PROCEEDING

# NOTICE

PLEASE USE HAND SANITIZER AND WEAR A FACE MASK IF YOU ARE EXPERIENCING FLU LIKE SYMPTOMS BEFORE PROCEEDING

All designs available in PVC, Coroplast, Styrene, Poster, and Vinyl. These templates are recommended safety precautions only and may be customized.