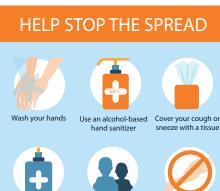

# HELP PREVENT THE SPREAD OF COVID-19

WASH YOUR HANDS OFTEN Wash your hands with soap and warm

water, for at least 20 seconds use an alcohol-based hand sanitizer

AVOID TOUCHING YOUR FACE

Avoid touching your eyes, nose, and mouth. Avoid close contact to those who are sick.

### STAY HOME

Slow the spread. Stay home if you can! It's the best way to protect yourself and our most vulnerable citizens.

COVER YOUR COUGH/SNEEZE

Cover your mouth and nose with a tissue or your sleeve when coughing. DO NOT sneeze or cough into your hands.