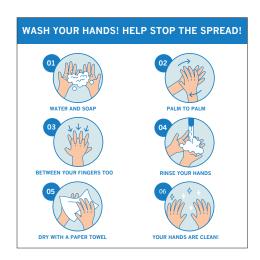

# CORONAVIRUS (COVID-19) PROTECTION **DID YOU WASH YOUR HANDS?** PROTECT YOURSELF, YOUR FAMILY AND THIS FACILITY.

Not limited to example template shown here. This product is available for all templates or custom artwork.