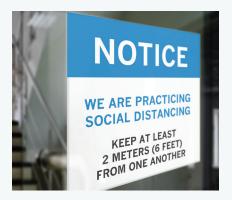

# NOTICE

WE ARE PRACTICING SOCIAL DISTANCING

KEEP AT LEAST 2 METERS (6 FEET) FROM ONE ANOTHER

12"x18" DESIGN #CO1118

# WE ARE PRACTICING SOCIAL DISTANCING

KEEP AT LEAST 2 METERS (6 FEET) FROM ONE ANOTHER