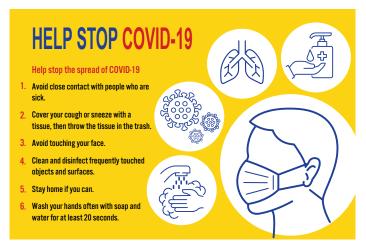

# HELP PREVENT THE SPREAD OF COVID-19

WASH YOUR HANDS OFTEN Wash your hands with soap and warm

water, for at least 20 seconds use an alcohol-based hand sanitizer

AVOID TOUCHING YOUR FACE

Avoid touching your eyes, nose, and mouth. Avoid close contact to those who are sick.

### STAY HOME

Slow the spread. Stay home if you can! It's the best way to protect yourself and our most vulnerable citizens.

COVER YOUR COUGH/SNEEZE

Cover your mouth and nose with a tissue or your sleeve when coughing. DO NOT sneeze or cough into your hands.