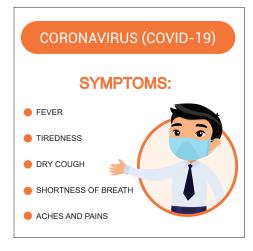

# **CORONAVIRUS : CoV**

### Symptoms

Fever, Tiredness

Dry cough

Sore Throat

12"x18" DESIGN #CO1218