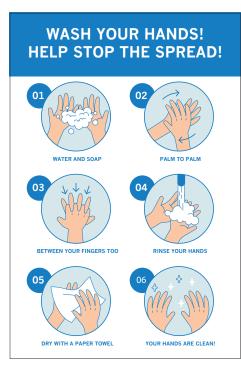

# 12"x12" DESIGN #CO312

All designs available in PVC, Coroplast, Styrene, Poster, and Vinyl. These templates are recommended safety precautions only and may be customized.