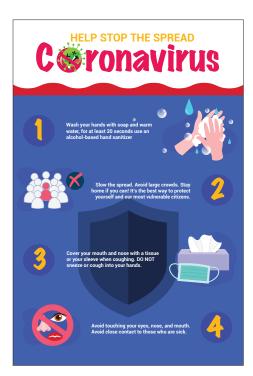

# HELP PREVENT THE SPREAD OF COVID-19

WASH YOUR HANDS OFTEN Wash your hands with soap and warm

water, for at least 20 seconds use an alcohol-based hand sanitizer

AVOID TOUCHING YOUR FACE

Avoid touching your eyes, nose, and mouth. Avoid close contact to those who are sick.

### STAY HOME

Slow the spread. Stay home if you can! It's the best way to protect yourself and our most vulnerable citizens.

COVER YOUR COUGH/SNEEZE

Cover your mouth and nose with a tissue or your sleeve when coughing. DO NOT sneeze or cough into your hands.