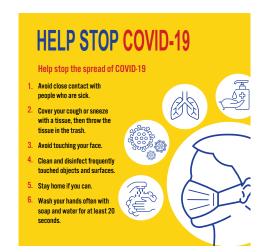

# HELP PREVENT THE SPREAD OF COVID-19

WASH YOUR HANDS OFTEN Wash your hands with soap and warm

water, for at least 20 seconds use an alcohol-based hand sanitizer

AVOID TOUCHING YOUR FACE

Avoid touching your eyes, nose, and mouth. Avoid close contact to those who are sick.

### STAY HOME

Slow the spread. Stay home if you can! It's the best way to protect yourself and our most vulnerable citizens.

COVER YOUR COUGH/SNEEZE

Cover your mouth and nose with a tissue or your sleeve when coughing. DO NOT sneeze or cough into your hands.