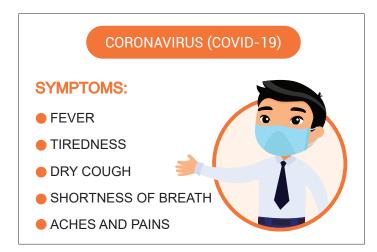

precautions only and may be customized.



### 12"x18" DESIGN #CO918





12"x12" DESIGN #CO912





Avoid touching your eyes, nose and mouth

All designs available in PVC, Coroplast, Styrene, Poster, and Vinyl. These templates are recommended safety precautions only and may be customized.

# NOTICE

WE ARE PRACTICING SOCIAL DISTANCING

KEEP AT LEAST 2 METERS (6 FEET) FROM ONE ANOTHER

12"x18" DESIGN #CO1118

# **CORONAVIRUS : CoV**

### Symptoms



Fever, Tiredness



Dry cough



Sore Throat

12"x18" DESIGN #CO1218

# NOTICE

# WE ARE PRACTICING SOCIAL DISTANCING

KEEP AT LEAST 2 METERS (6 FEET) FROM ONE ANOTHER

# 12"x12" DESIGN #CO1112



All designs available in PVC, Coroplast, Styrene, Poster, and Vinyl. These templates are recommended safety precautions only and may be customized.



12"x18" DESIGN #CO1318



### 12"x12" DESIGN #CO1312





12"x18" DESIGN #CO1418 12"x12" DESIGN #CO1412

All designs available in PVC, Coroplast, Styrene, Poster, and Vinyl. These templates are recommended safety precautions only and may be customized.



### 12"x18" DESIGN #CO1518







# 12"x12" DESIGN #CO1512



All designs available in PVC, Coroplast, Styrene, Poster, and Vinyl. These templates are recommended safety precautions only and may be customized.

| Coronavirus COVID-19