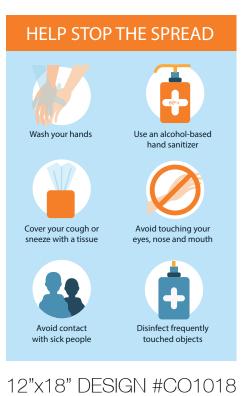

12"x18" DESIGN #CO218

All designs available in PVC, Coroplast, Styrene, Poster, and Vinyl. These templates are recommended safety precautions only and may be customized.

EMPLOYEES MUST WASH HANDS BEFORE RETURNING TO WORK