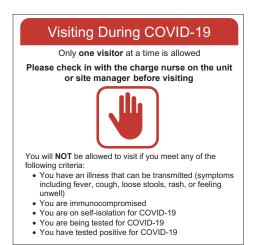

# WE ARE LIMITING OUR VISITORS

PLEASE DO NOT VISIT IF YOU Have a cough or fever

PLEASE DO NOT VISIT IF YOU Have traveled outside of the country within the Last 14 days

PLEASE WASH YOUR HANDS Immediately after arriving and before you leave

### WE ARE LIMITING OUR VISITORS

PLEASE DO NOT VISIT IF YOU HAVE A Cough or fever Please do not visit if you have

TRAVELED OUTSIDE OF THE COUNTRY WITHIN THE LAST 14 DAYS

PLEASE WASH YOUR HANDS IMMEDIATELY AFTER ARRIVING AND BEFORE YOU LEAVE