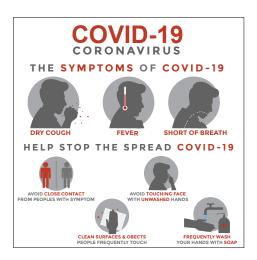

eeve when coughing. DO NOT sneeze or cough into your hands.

# 12"x18" DESIGN #CO518

# NOTICE



PLEASE USE HAND SANITIZER AND WEAR A FACE MASK IF YOU ARE EXPERIENCING FLU LIKE SYMPTOMS BEFORE PROCEEDING

# HELP PREVENT THE SPREAD OF COVID-19



# 12"x12" DESIGN #CO512

# NOTICE



PLEASE USE HAND SANITIZER AND WEAR A FACE MASK IF YOU ARE EXPERIENCING FLU LIKE SYMPTOMS BEFORE PROCEEDING

All designs available in PVC, Coroplast, Styrene, Poster, and Vinyl. These templates are recommended safety precautions only and may be customized.



12"x18" DESIGN #CO718



12"x18" DESIGN #CO818



# 12"x12" DESIGN #CO712



All designs available in PVC, Coroplast, Styrene, Poster, and Vinyl. These templates are recommended safety precautions only and may be customized.



### 12"x18" DESIGN #CO918





12"x12" DESIGN #CO912





Avoid touching your eyes, nose and mouth

All designs available in PVC, Coroplast, Styrene, Poster, and Vinyl. These templates are recommended safety precautions only and may be customized.

# NOTICE

WE ARE PRACTICING SOCIAL DISTANCING

KEEP AT LEAST 2 METERS (6 FEET) FROM ONE ANOTHER

12"x18" DESIGN #CO1118

# **CORONAVIRUS : CoV**

### Symptoms



Fever, Tiredness



Dry cough



Sore Throat

12"x18" DESIGN #CO1218

# NOTICE

# WE ARE PRACTICING SOCIAL DISTANCING

KEEP AT LEAST 2 METERS (6 FEET) FROM ONE ANOTHER

# 12"x12" DESIGN #CO1112



All designs available in PVC, Coroplast, Styrene, Poster, and Vinyl. These templates are recommended safety precautions only and may be customized.



12"x18" DESIGN #CO1318



### 12"x12" DESIGN #CO1312





12"x18" DESI