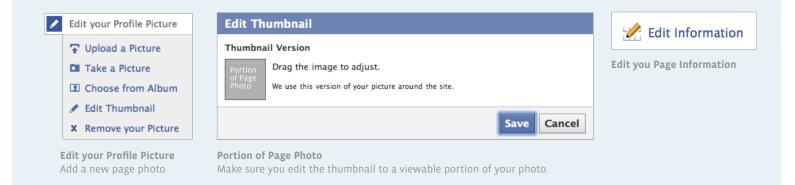

## Build a Page: Adding Content

- Add a Page Photo and adjust the thumbnail. Wave over the top right corner of the picture box and click the Pencil.
- 2 Add some text here that tells users a little info about your organization or public figure. Double click inside the box to edit this section.
- This section is an important summary of your organization or public figure. Click this tab and then the Edit Information link.