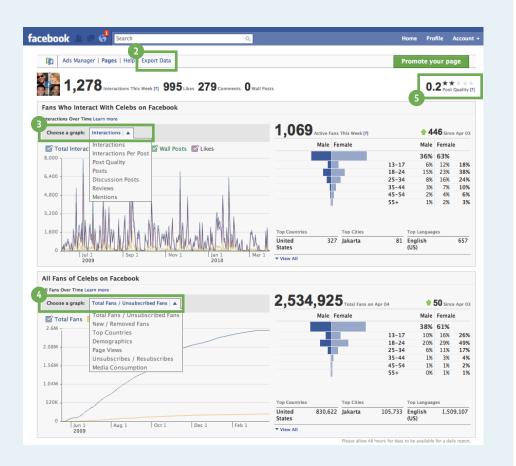

## Get Insights: People Connectin

- This snapshot shows key insights on your Page. Click "See All" for an in-depth look. Note, this information cannot be seen by users, only admins.
- Page Admins can export most of these insights to an Excel or CSV file.
- Check out the different ways in which people interact with your Page.
- Onderstand what type of people are connected to your Page.
- 6 Post Quality ratings show the quality of your posts in driving interaction from users.