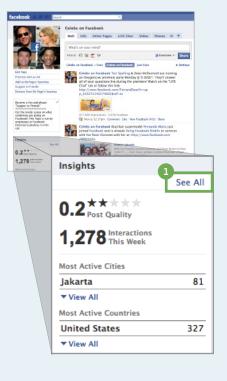

## Get Insights: People Connectin

- This snapshot shows key insights on your Page. Click "See All" for an in-depth look. Note, this information cannot be seen by users, only admins.
- Page Admins can export most of these insights to an Excel or CSV file.
- Check out the different ways in which people interact with your Page.
- Onderstand what type of people are connected to your Page.
- 6 Post Quality ratings show the quality of your posts in driving interaction from users.