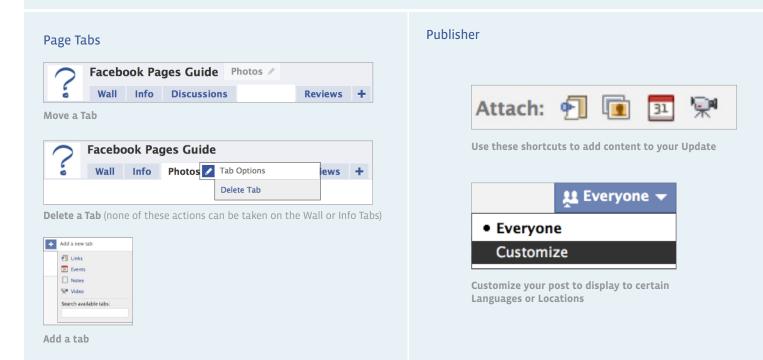

## Build a Page: Understand the Features

- The Like button is how users connect to your Page. When a person clicks "Like", a News Feed story is generated and shared with their friends, "Sally likes Your Page."
- These are you Page tabs. The pre populated tabs may vary depending on your Page Category but every Page has Wall and Info. You can move a tab, delete a tab, and add a tab.
- 3 This is the Publisher. Use this box to create an update to your fans. Type the text in the box and click "Share". This message will show up on the Page Wall and in users' News Feeds.