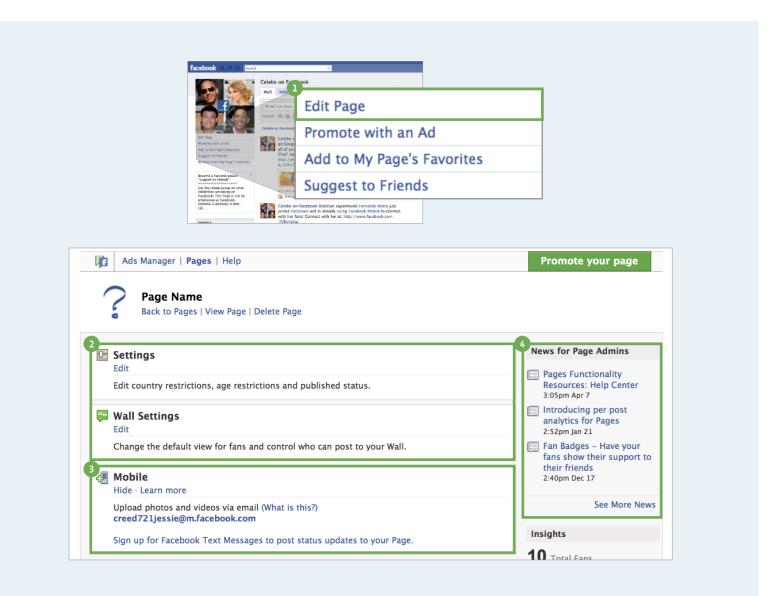

## Edit Settings: The Basics

Click the Edit Page link underneath the Page photo to open up your Settings Page.

- Open up each of these three sections to set-up your Page settings for your needs.
- Link your Page with your Mobile device. Add the Page's unique email address to your mobile device to send mobile photos straight to your Page Wall. You can also add your Mobile device to your Page for Status Updates by texting "f" to 32665 (FBOOK). After the Page is linked with your mobile number, send a text to 32665 (FBOOK) to post an Update to your Wall.

🕢 This window displays news and product updates for all Page admins directly from Facebook.